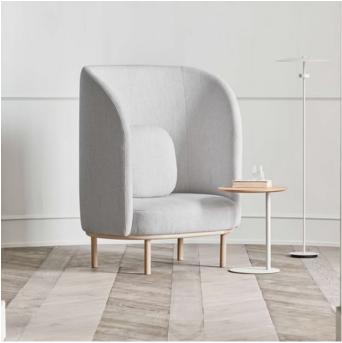

## Fuuga series

Designed by Busetti Garuti Redaelli, Italy

Fuuga is a series of sofas and armchairs designed by Busetti Garuti Redaelli. The series also includes a version with higher back and noise reducing properties, called Nesting Armchair, which ensures peace of mind, immersion and few disturbances. All designs share the same rounded back, where the armrests meet at a slant, giving the design a distinctive and beautiful expression. Fuuga is made from FSC-certified wood, and the traditional wooden craftsmanship in the base is emphasised by hand-crafted details and authentic materials that complete the design experience.

# Fuuga Armchair