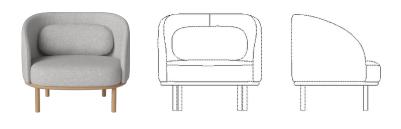

## Fuuga series

Designed by Busetti Garuti Redaelli, Italy

Fuuga is a series of sofas and armchairs designed by Busetti Garuti Redaelli. The series also includes a version with higher back and noise reducing properties, called Nesting Armchair, which ensures peace of mind, immersion and few disturbances. All designs share the same rounded back, where the armrests meet at a slant, giving the design a distinctive and beautiful expression. Fuuga is made from FSC-certified wood, and the traditional wooden craftsmanship in the base is emphasised by hand-crafted details and authentic materials that complete the design experience.

# Fuuga Armchair