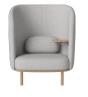

02-124-15 Fuuga Nesting Armchair

02-124-05

Depth Seat height 85 cm 45 cm

Depth Seat height

Depth

Seat height

| 05 011                 | 45 611                                                                                                                             |
|------------------------|------------------------------------------------------------------------------------------------------------------------------------|
| <b>Width</b><br>108 cm | Max weight capacity<br>110 kg                                                                                                      |
| Height<br>125 cm       | Producer<br>FurnMaster Sp z o.o                                                                                                    |
| Seat                   | Wood due diligence                                                                                                                 |
| <b>depth</b><br>55 cm  | Base, Solid, Oak, Quercus robur, Poland / Frame, Solid, Walnut, Juglans nigra, Poland / Legs, Solid, Walnut, Juglans nigra, Poland |
|                        | 108 cm<br>Height<br>125 cm<br>Seat<br>depth                                                                                        |

The parcel's measurements The parcel's measurements 1: 1.39 m3, 30.0 kg (D 89.0 cm, W 112.0 cm, H 139.0 cm))

The parcel's measurements

139.0 cm))

The parcel's measurements 1: 1.39 m3, 30.0 kg (D 89.0 cm, W 112.0 cm, H

The parcel's measurements

| 85 cm                 | 45 cm                                                                                                                        |
|-----------------------|------------------------------------------------------------------------------------------------------------------------------|
| Width<br>108 cm       | Max weight capacity<br>110 kg                                                                                                |
| Height                | Producer                                                                                                                     |
| 135 cm                | FurnMaster Sp z o.o                                                                                                          |
| Seat                  | Wood due diligence                                                                                                           |
| <b>depth</b><br>55 cm | Base, Solid, Oak, Quercus robur, Poland / Frame, Solid, Oak, Quercus robur, Poland / Legs, Solid, Oak, Quercus robur, Poland |

02-124-10

Fuuga Nesting Armchair w. Table -Right

Fuuga Nesting Armchair w. Table - Left

| Depth<br>85 cm        | Seat height<br>45 cm                                                                                                                 |
|-----------------------|--------------------------------------------------------------------------------------------------------------------------------------|
| 65 CIII               | 45 CH                                                                                                                                |
| Width                 | Max weight capacity                                                                                                                  |
| 108 cm                | 110 kg                                                                                                                               |
| Height                | Producer                                                                                                                             |
| 135 cm                | FurnMaster Sp z o.o                                                                                                                  |
| Seat                  | Wood due diligence                                                                                                                   |
| <b>depth</b><br>55 cm | Base, Solid, Oak, Quercus robur, Poland / Frame, Solid, Beech, Fagus sylvetica, Poland / Legs, Solid, Beech, Fagus sylvetica, Poland |