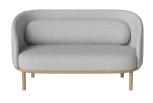

The parcel's measurements The parcel's measurements

1: 1.39 m3, 30.0 kg (D 89.0 cm, W 112.0 cm, H 139.0 cm))

01-073-01 Fuuga 2 seater sofa

| Width  | Seat depth                       |
|--------|----------------------------------|
| 160 cm | 55 cm                            |
| Depth  | Armrest height                   |
| 80 cm  | 70 cm                            |
| Height | Producer                         |
| 86 cm  | FurnMaster Sp z o.o              |
| Seat   | Wood due diligence               |
| height | Base, Solid, Oak, Quercus robur, |

45 cm

The parcel's measurements The parcel's measurements 1: 0.84 m3, 70.0 kg (D 85.0 cm, W 165.0 cm, H 60.0 cm))

#### 01-073-05 Width Seat depth The parcel's Fuuga 3 seater sofa 215 cm 55 cm measurements The parcel's Depth Armrest height measurements 1: 1.12 m3, 92.0 kg (D 85.0 cm, W 220.0 cm, H 60.0 cm)) 80 cm 70 cm Height Producer 86 cm FurnMaster Sp z o.o Seat Wood due diligence Base, Solid, Oak, Quercus robur, Poland / Legs, Solid, Oak, Quercus robur, Poland / Construction, height Solid, Beech, Fagus sylvetica, Poland / Construction, Solid, Pine, Pinus sylvestris, Poland / 45 cm Construction, Particle board, Particle board, Poland / Construction, Fiberboard, Fiberboard, Poland / Construction, Cardboard, Cardboard, Poland /