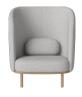

## Fuuga series

Designed by Busetti Garuti Redaelli, Italy

Fuuga is a series of sofas and armchairs designed by Busetti Garuti Redaelli. The series also includes a version with higher back and noise reducing properties, called Nesting Armchair, which ensures peace of mind, immersion and few disturbances. All designs share the same rounded back, where the armrests meet at a slant, giving the design a distinctive and beautiful expression. Fuuga is made from FSC-certified wood, and the traditional wooden craftsmanship in the base is emphasised by hand-crafted details and authentic materials that complete the design experience.

# Fuuga Armchair

#### 02-124-01 Fuuga Armchair

The parcel's measurements 1: 0.49 m3, 25.0 kg 80 cm 45 cm Width Max weight capacity (D 85.0 cm, W 97.0 cm, H 92 cm 110 kg 60.0 cm)) Height Armrest height 86 cm 70 cm Seat Producer FurnMaster Sp z o.o depth 55 cm Wood due diligence Base, Solid, Oak, Quercus robur, Poland / Frame, Solid, Walnut, Juglans nigra, Poland / Legs, Solid, Walnut, Juglans nigra, Poland